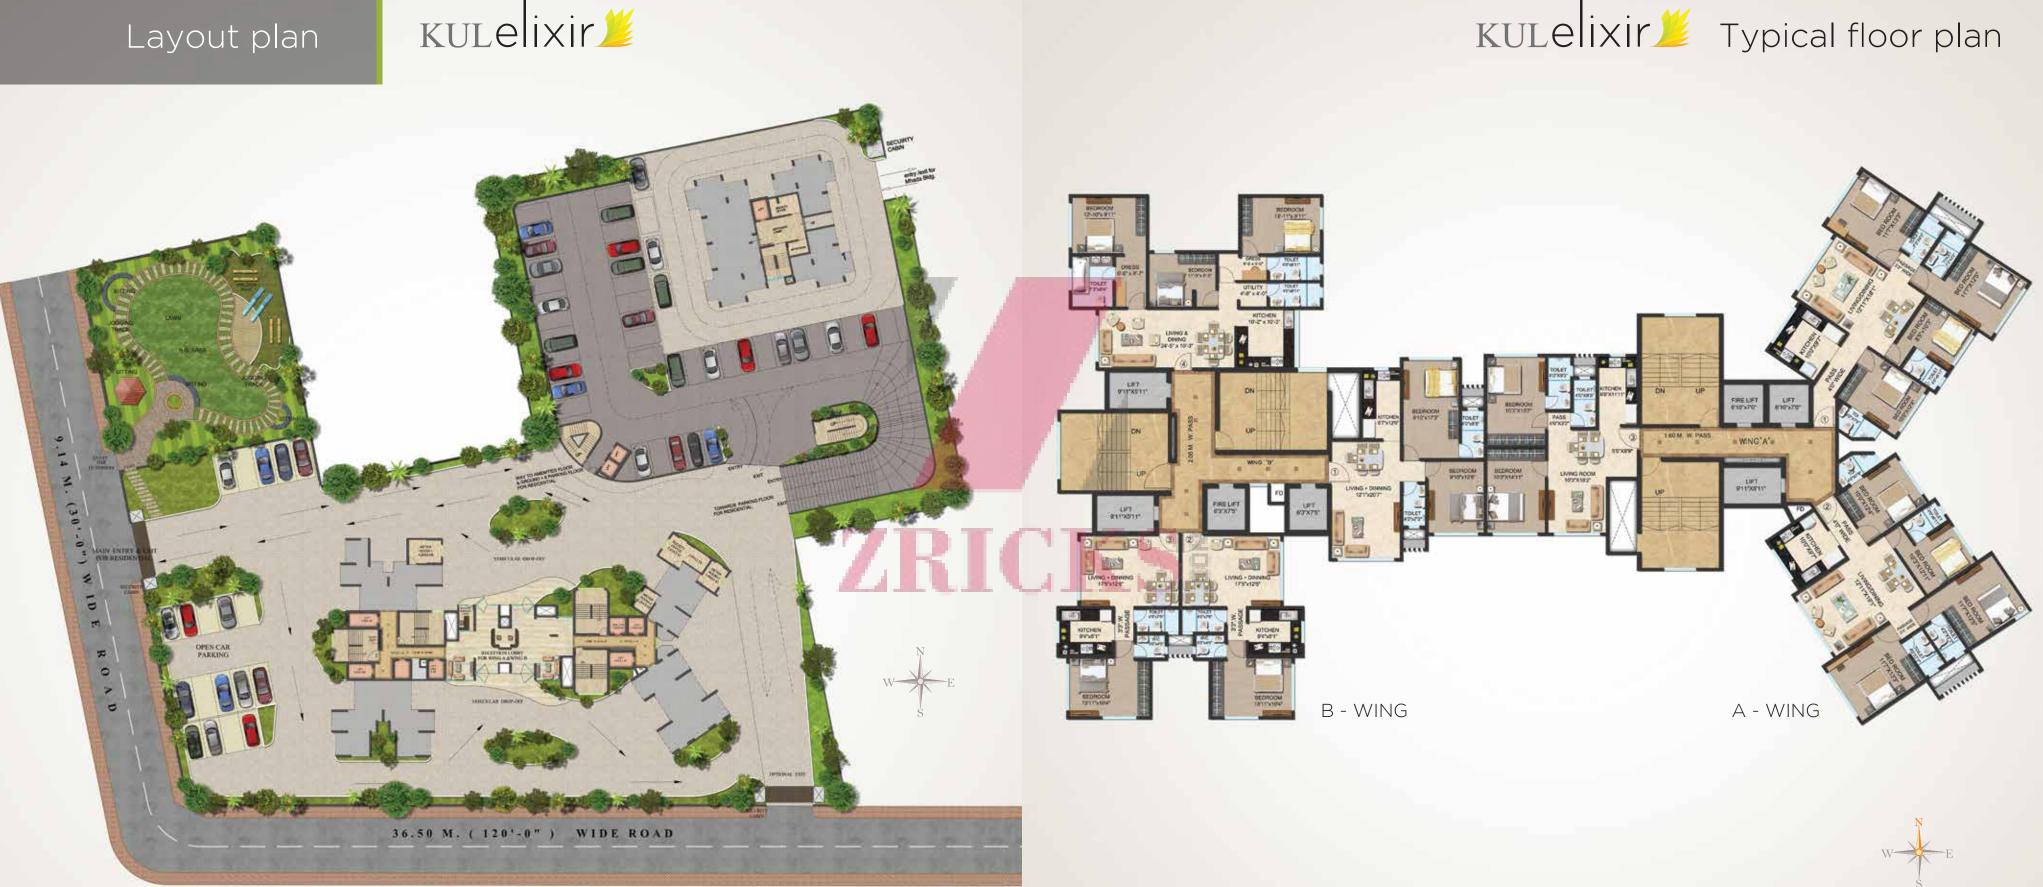

# Beautiful things are not built with satisfaction 🎽

0.2.2. - 19

1 13

Soaring towards the sky, the Stilt+32 storey KUL Elixir is a monument to architecture itself. Flawless as a diamond, it is the epitome of style. The building boasts of an ultra-modern design with all the conveniences and luxuries that today's technology can offer. Every block and every brick has been placed after utmost deliberation. Plans were drawn, torn up and drawn again. This process continued till we could draw no more. By the end of it all, our wastebaskets were full of discarded plans that just wouldn't be good enough for you.

Gone are the days when you struggle to find parking in our over-cramped city. Well, at least not when you come home! KUL Elixir has dedicated multilevel car parking structure, that offers ample space for all the residents. And unlike most parking lots in most buildings, this one is spacious and there is more than enough room for you to maneuver into your allotted space or go round the turns.

If you don't feel like going home directly, the fully-equipped clubhouse is conveniently located on the top-most floor above the car park level. Socialize with your neighbors and their guests, catch up on the day's events over a game of chess or just unwind after a long, hard day at work. Come, live in a modern-day wonder.