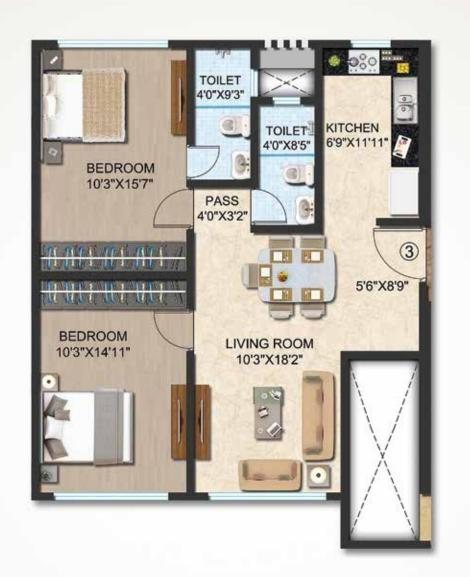

## www.Zricks.com

Carpet area 710 SqFt. (wing A - Flat no. 3)

All plans shown are subject to BMC approval.

# **KULelixir**

Carpet area 700 SqFt.

All plans shown are subject to BMC approval.

3 BHK

www.Zricks.com

Carpet area 511 SqFt. (wing B - Flat no. 2 & 3)

All plans shown are subject to BMC approval.