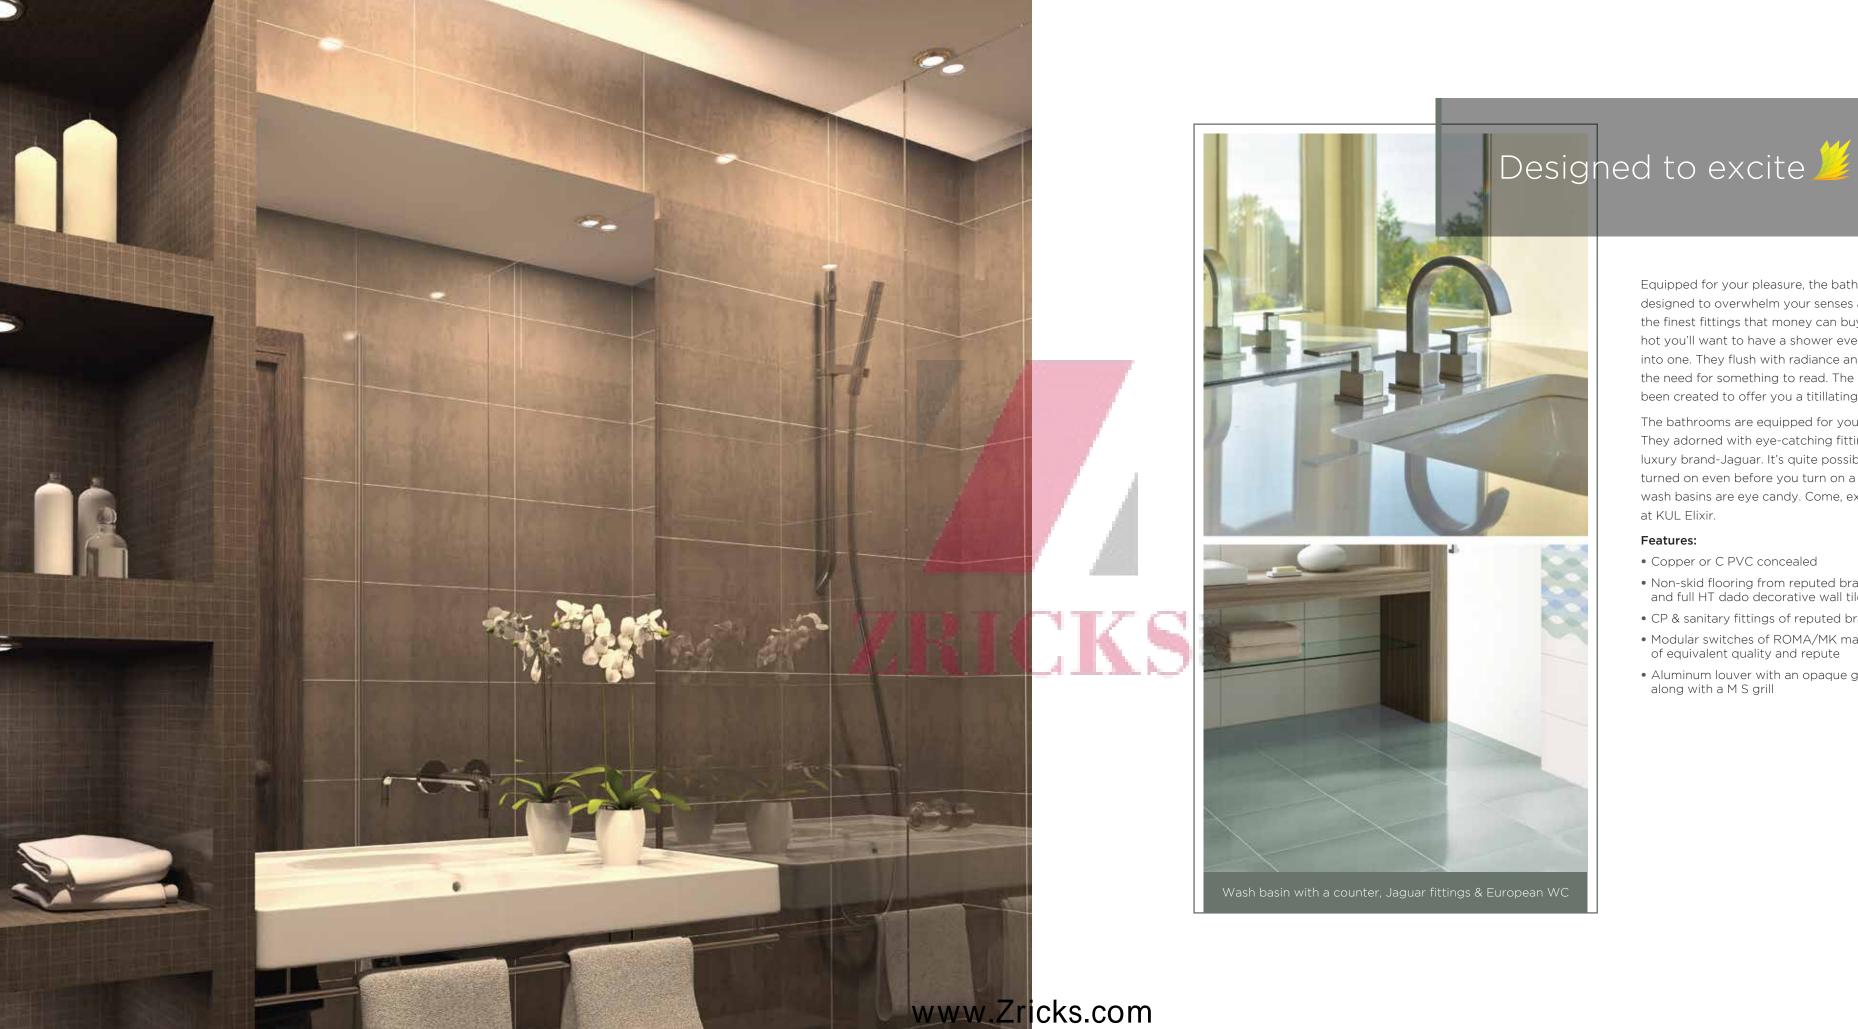

Equipped for your pleasure, the bathrooms are designed to overwhelm your senses and come with the finest fittings that money can buy. They are so hot you'll want to have a shower every time you step into one. They flush with radiance and do away with the need for something to read. The bathrooms have been created to offer you a titillating experience.

The bathrooms are equipped for your pleasure. They adorned with eye-catching fittings from luxury brand-Jaguar. It's quite possible that you'll be turned on even before you turn on a tap. Even the wash basins are eye candy. Come, excite your senses at KUL Elixir.

- Copper or C PVC concealed
- Non-skid flooring from reputed brands and full HT dado decorative wall tiles
- CP & sanitary fittings of reputed brand
- Modular switches of ROMA/MK make or of equivalent quality and repute
- Aluminum louver with an opaque glass along with a M S grill