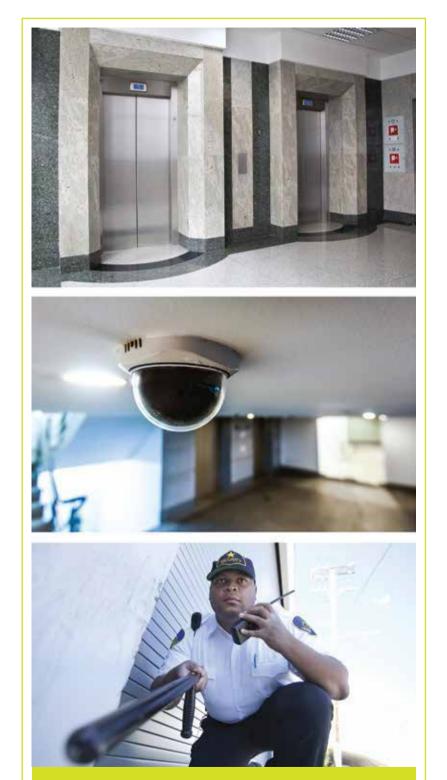

#### www.Zricks.com

State-of-the-art elevators, Modern security

ZRI

The society compound is paved with non-skid chequered tiles so that you can take your evening stroll without worrying about falling. Even the lobby is equipped with a ramp to make entry as smooth and effortless as possible for the physically challenged. And at KUL Elixir, you'll never go thirsty; the building has been designed to harvest rain water. Strategically placed benches mean that senior citizens can have a sit down when and where they like. These and other such thoughtful features make this building a truly world-class living experience. Your ideal home, to be precise.

- Sand faced external plaster with an acrylic-based paint
- Non-skid chequered tiles in the compound
- Modern security measures, intercom and security cabins
- Sewage treatment plant, rain water harvesting and bore well as per BMC guidelines
- Fire fighting systems with BMC approval
- Provision for piped gas connection
- A grand entrance lobby with a ramp for the physically challenged
- State-of-the-art elevators
- Club House
- Benches for senior citizens
- Lockers/drop boxes
- Toilets for drivers and domestic staff
- Chemical waterproofing for bathrooms and toilets