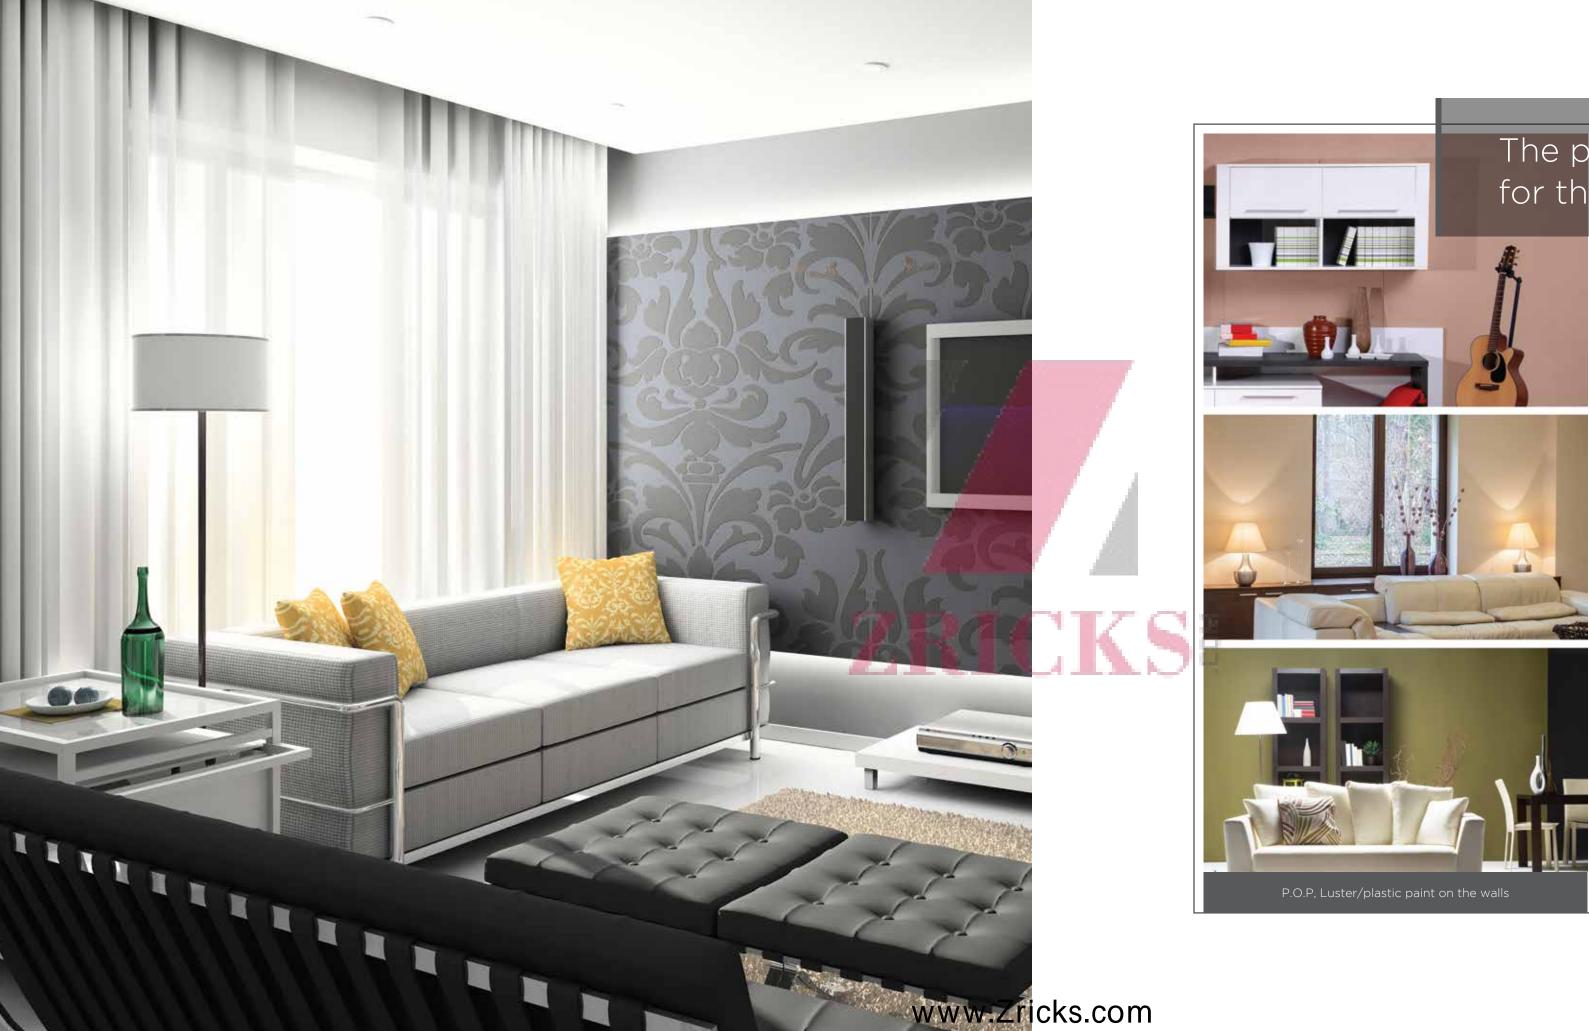

# The perfect home for the perfect lifestyle 🎽

'Elegant' appropriately describes the tastefully designed living room. It's an area of your home that will be viewed most by your guests. And you'll be hosting quite a few of them once you move in here.

Italian marble flooring in living and dining area with decorative cornices add to the glamour. Luster/plastic paints make your home come alive. Strategically located cable and telephone points ensure your big screen TV and your telephone are placed right where they should be.

Come, live the beautiful life.

- Italian marble flooring in living and dining area
- P.O.P on walls with decorative cornices on the ceiling
- Heavy gauge sliding windows with mosquito protective screens
- Adequate points for cable and telephone
- Luster/plastic paint on the walls
- Door Fixtures from Reputed Brands
- M S grill to windows
- Teak wood door frame with laminated flush door