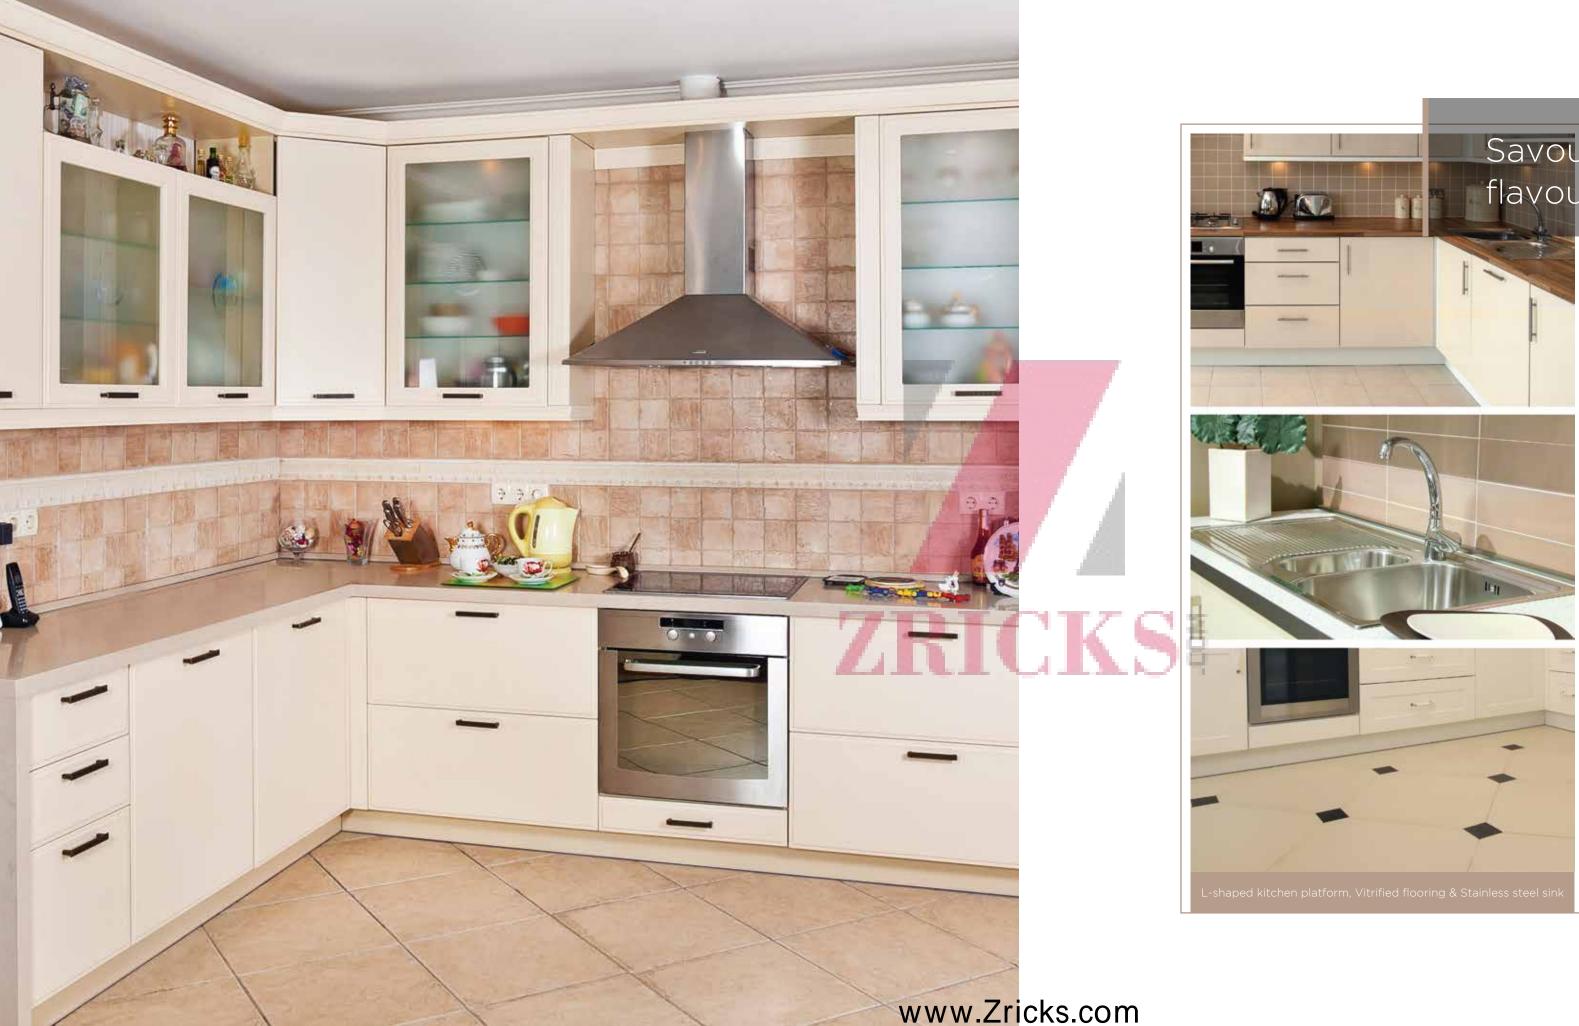

# Savour the eclectic

Happiness isn't something you'll need to cook up. It comes in dollops at KUL Elixir. With intricately designed kitchens, you'll love cooking up a storm for your entire family. And perhaps for your neighbours, as well.

The kitchens come with all the right ingredients for a happy life. Vitrified flooring, granite kitchen platform, skin mixer, mosquito net, gorgeous sink fittings and an amazing amount of space. Gone are the days when kitchens were the most cramped area of a home.

Come, indulge your taste buds and your sense of style at KUL Elixir.

- Vitrified flooring with height tiles dado
- Granite built-in L-shaped kitchen platform
- Stainless steel sink and open type sink mixer
- Copper or 'C' PVC concealed piping
- Angle stop cock as provision of with water purifier
- Modular switches of Roma/Anchor or equivalent make
- Door Fixtures from Reputed Brands
- Heavy gauge aluminum frames with tinted float glass and a mosquito net