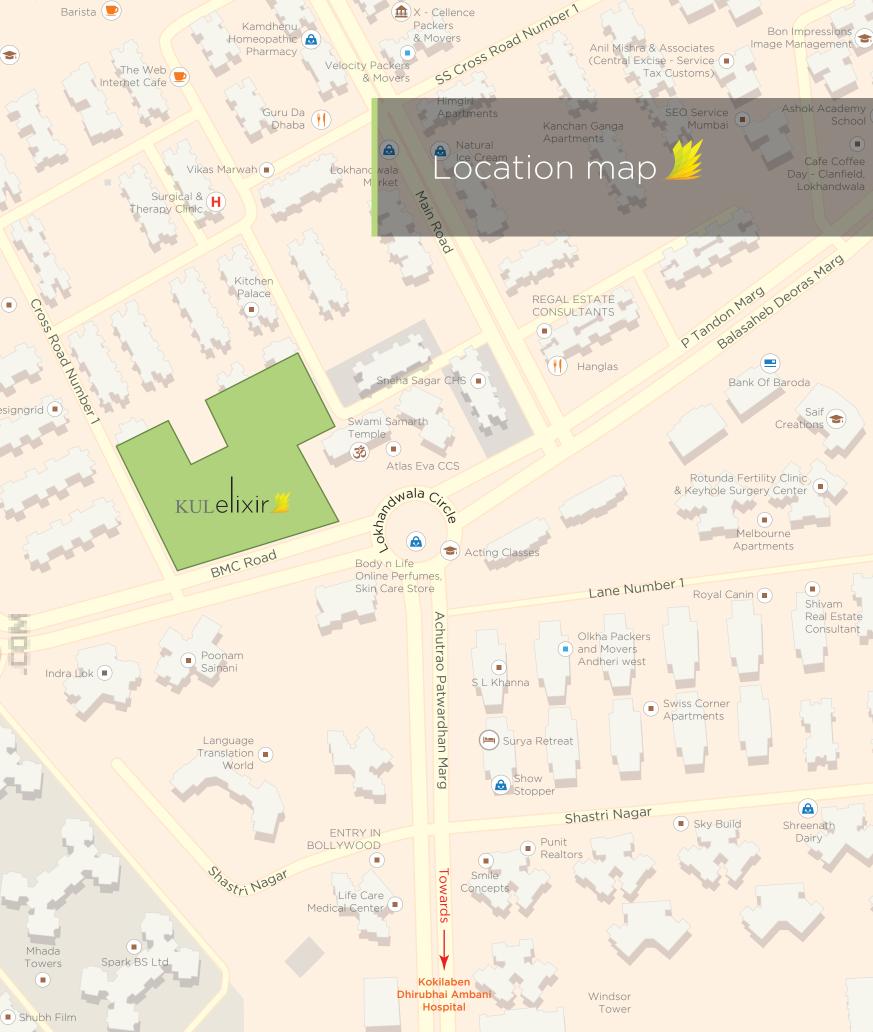

## A circle that's as precious as a diamond 🌽

In the bustling high-end suburb of Mumbai, Lokhandwala Circle is home to the rich and famous... to the bold and the beautiful. It is also the heart of filmdom and could easily qualify as India's Rodeo Drive.

More importantly, Lokhandwala Circle is strategically located and well-connected to almost every part of the metropolis. The area is dotted with everything from convenience stores to pharmacies, from restaurants to grocers. It even boasts of a state-of-the-art hospital and a world-class sports complex. Almost everything you'll ever need will be within a short walking distance from home.

The best part of living in or near Lokhandwala Circle is that you'll probably run into a celebrity every now and then. So if one day you have paparazzi knocking at your door make sure you're at your stunning best.