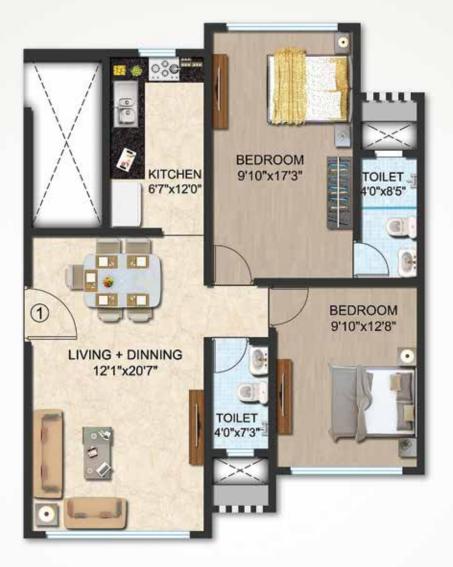

# **KULelixir**

2 BHK

(wing B - Flat no. 1)

## www.Zricks.com

Carpet area 710 SqFt. (wing A - Flat no. 3)

All plans shown are subject to BMC approval.