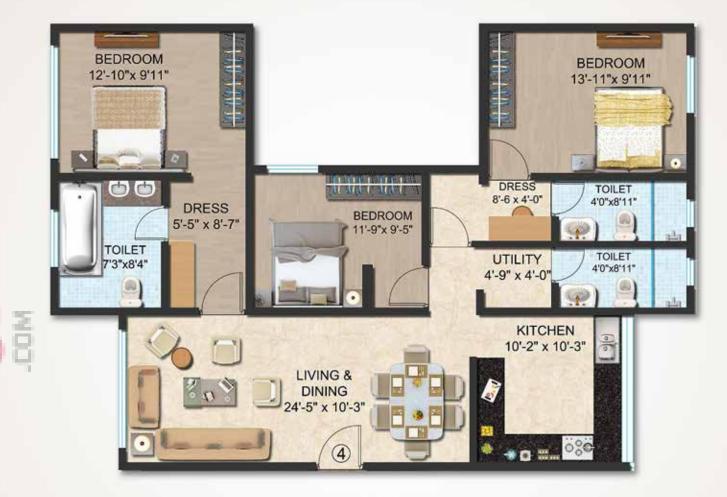

fe at KUL Elixir is going to be action-packed.

# KULE IXIC

2

101

1

Little Dewdrops Montessori School

Malik Matching Centre

Citizen Men's Salon

> The Computer Citi

Hrushikesh Society Offic

Viratra Consultancy Services

## www.Zricks.com





# KULe ixir // Typical floor plan



(wing A - Flat no. 1)

All plans shown are subject to BMC approval.

www.Zricks.com

(wing A - Flat no. 2)

## 2 BHK

# **KULelixir**

2 BHK





(wing B - Flat no. 1)

## www.Zricks.com

Carpet area 710 SqFt. (wing A - Flat no. 3)

All plans shown are subject to BMC approval.

# **KULelixir**



Carpet area 700 SqFt.



All plans shown are subject to BMC approval.





3 BHK





www.Zricks.com

Carpet area 511 SqFt. (wing B - Flat no. 2 & 3)

All plans shown are subject to BMC approval.

# **KULelixir**



Carpet area 984 SqFt.

(wing B - Flat no. 4)



# Our rising towers 🞽



w.Zricks.com





#### Kumar Urban Development Limited

#### Site Address Kul Elixir

Next to Shri Swami Samarth Temple Lokhandwala Circle, Lokhandwala Andheri (W), Mumbai 400 053

#### Mumbai Tardeo Office

Tardeo No. 7, Ground Floor Suryodaya Estate,Tardeo Mumbai - 400 034 T: +91 22 4034 5353, 2352 2265 F: +91 22 2351 2397 M: +91 22 90 04 465588 +91 22 99 87 259052 E: sales.mumbai@kul.co.in

#### **Pune Head Office**

10th Floor, Kumar Business Centre Bund Garden, Pune - 411 011 T: +91 20 4000 6000 F: +91 20 41010 2211

www.kul.co.in





ZRICKS

Disclaimer : The plans, specifications, images and other details herein are only indicative and the Developer/Owner reserve its right to change any or all of these in its