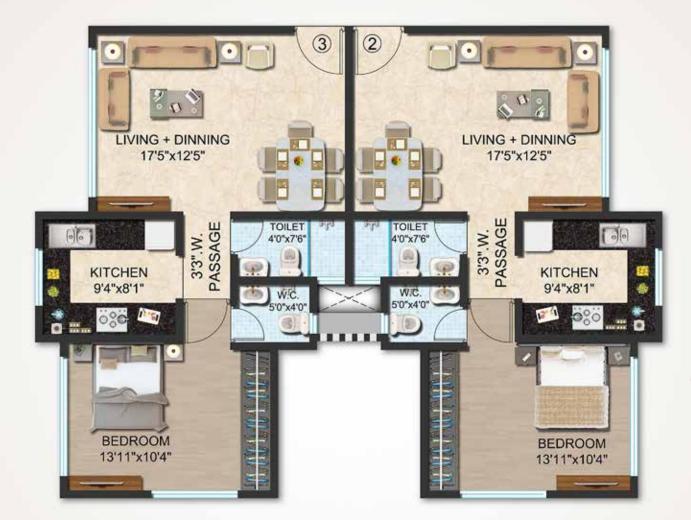

# **KULelixir**

Carpet area 700 SqFt.

All plans shown are subject to BMC approval.

3 BHK

www.Zricks.com

Carpet area 511 SqFt. (wing B - Flat no. 2 & 3)

All plans shown are subject to BMC approval.

# **KULelixir**

Carpet area 984 SqFt.

(wing B - Flat no. 4)