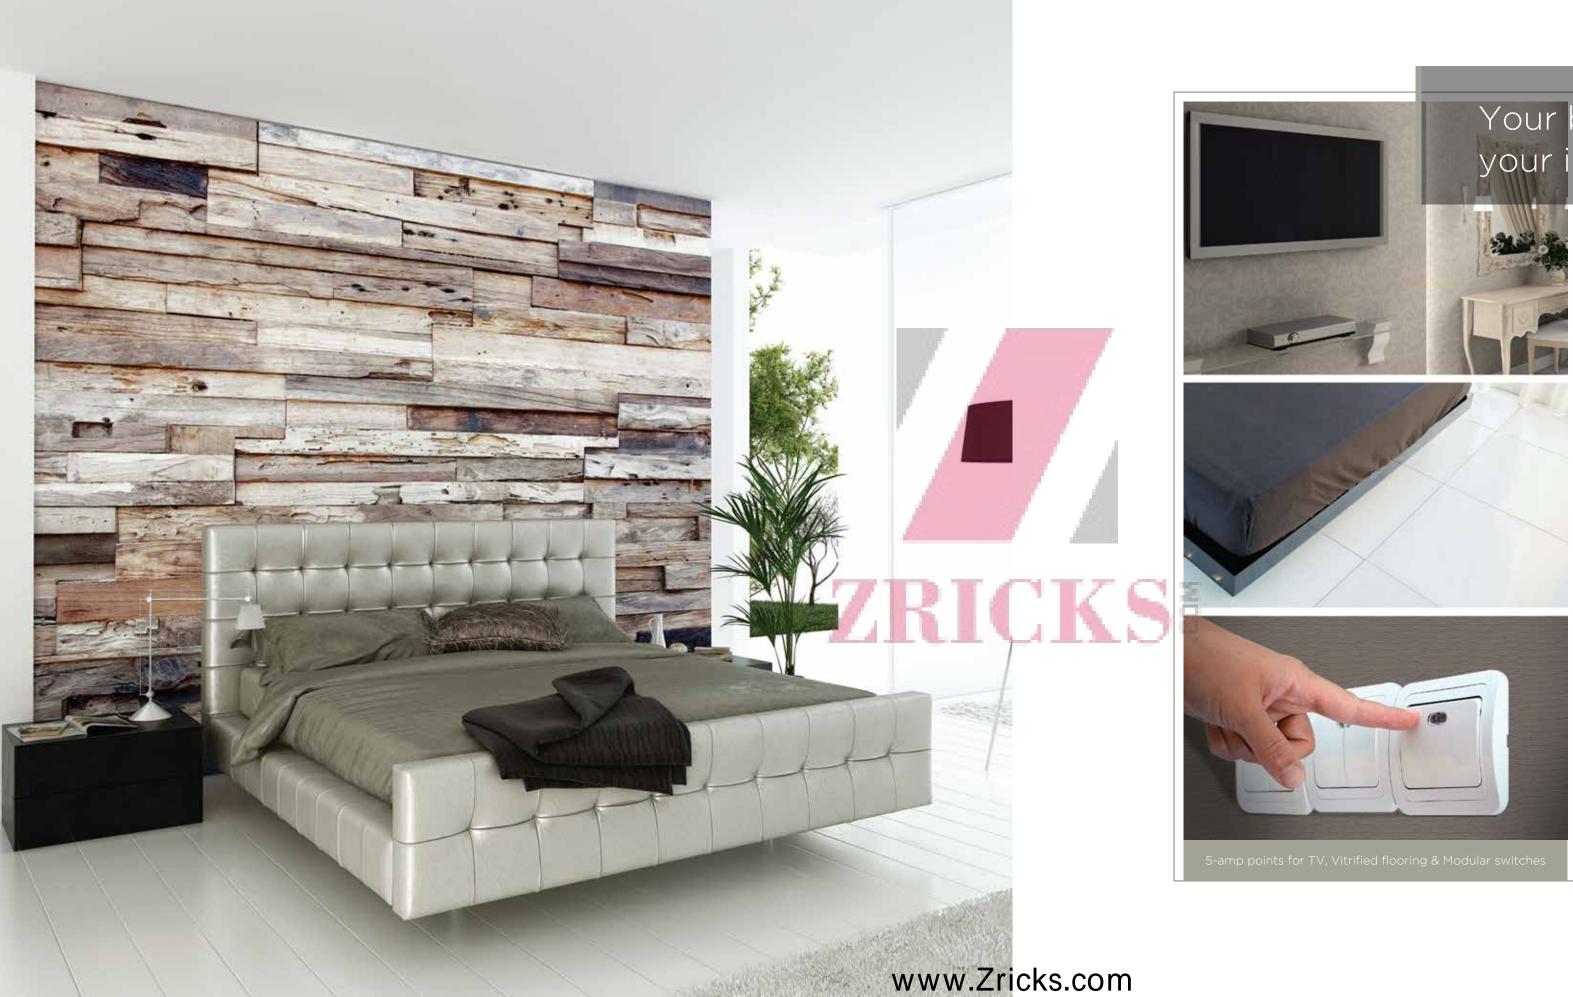

## Your bedroom is your inner sanctum 🚄

It's your sanctuary from the world outside and the hordes of guests in your living room. It's where you can be yourself, away from the daily grind of being someone else. Lie down on a lavish bed or sit by the window and read the latest novel by your favourite author.

Every bedroom has beautiful secrets. Spacious and artistically planned, bedrooms in KUL Elixir come with vitrified flooring, strategically placed points for your TV and other gizmos, and fabulous wall paint. In a nutshell, you'll hate leaving the bedroom, much to your spouse's delight.

- Vitrified flooring
- Door fixtures from reputed brands
- POP punning on walls & ceiling
- Modular switches MK/Roma or equivalent make
- Aluminum sliding windows in heavy series with tinted float glass
- M S grill to windows
- Teak wood door frame with laminated flush door